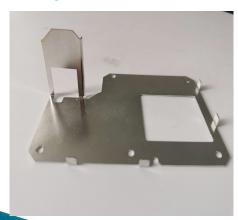

### Sheet Metal Parts

Support plate<br/>Zin plated+Powder coating

0.5mm steel. Tin plated

**Passivation bracket** 

Aluminum plate, Powder coating

**Antenna Mounting Bracket Dacromet+Powder coating** 

**Electrolytic Cleaning Nut Torque≥50NM** 