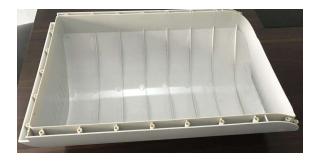

8mm OD



### Machined Parts







- -4 Axis CNC machining
- -Powder Coating
- -Tolerance  $\pm 0.02$ mm

- -PC Material
- -Heat melting screw
- -570\*410\*350mm

- -4 Axis CNC machining
- -Powder Coating
- -Tolerance +0.01mm

We can supply any type of hardware such as spacers, housings, brackets, etc. in any required material (Brass, stainless steel, Aluminum, Magnesium) with various powder coating colors, such as grey, black, red with smooth or orange texture.



### Sheet Metal Parts



Support plate<br/>Zin plated+Powder coating



0.5mm steel. Tin plated



**Passivation bracket** 



Aluminum plate, Powder coating



**Antenna Mounting Bracket Dacromet+Powder coating** 



**Electrolytic Cleaning Nut Torque≥50NM** 



### Plastic Parts



**Antenna FRP** 



Injection with surface



Antenna Radome-(Sabic EXL9330)



PVC Vacuum Forming 700mm\*700mm\*250mm



PCB Support (Bayblend FR1514)



**Mounting Plate** 

We had Injection Machines from 50T to 1600T and can manufacture different Plastics Parts, like ABS, PC, Nylon etc. and Antenna FRP. Usually the lead time of new mold is 3-4weeks.

# GDIGA Fasteners and hardware



**Tunning Screw, Ag plated** 



-8 Leads Screw -Fast Movement -(Diameter:6mm)



-Hot Melt Nut **-Used for injection part** 

We can provide any sort of standard or customized fasteners based on customer requirements with different surface treatment, such as zinc, dacromet, silver etc.



## PCBA&PCB







**Control Board** 

4 Channels PCBA

**Gold Plated (ENIG)** 

FPC+FR4

We produce any shape PCBs and PCBA(including flex) from 1 layer to 26 lay