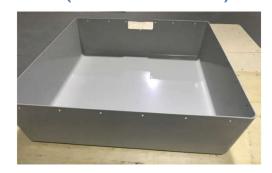

- -4 Axis CNC machining
- -Powder Coating
- -Tolerance  $\pm 0.02$ mm

- -PC Material
- -Heat melting screw
- -570\*410\*350mm

- -4 Axis CNC machining
- -Powder Coating
- -Tolerance +0.01mm

We can supply any type of hardware such as spacers, housings, brackets, etc. in any required material (Brass, stainless steel, Aluminum, Magnesium) with various powder coating colors, such as grey, black, red with smooth or orange texture.



### Sheet Metal Parts



Support plate<br/>Zin plated+Powder coating



0.5mm steel. Tin plated



**Passivation bracket** 



Aluminum plate, Powder coating



**Antenna Mounting Bracket Dacromet+Powder coating** 



**Electrolytic Cleaning Nut Torque≥50NM** 



### Plastic Parts



**Antenna FRP** 



Injection with surface



Antenna Radome-(Sabic EXL9330)



PVC Vacuum Forming 700mm\*700mm\*250mm



PCB Support (Bayblend FR1514)



**Mounting Plate** 

We had Injection Machines from 50T to 1600T and can manufacture different Plastics Parts, like ABS, PC, Nylon etc. and Antenna FRP. Usually the lead time of new mold is 3-4weeks.

# GDIGA Fasteners and hardware



**Tunning Screw, Ag plated** 



-8 Leads Screw -Fast Movement -(Diameter:6mm)



-Hot Melt Nut **-Used for injection part** 

We can provide any sort of standard or customized fasteners based on customer requirements with different surface treatment, such as zinc, dacromet, silver etc.



## PCBA&PCB







**Control Board** 

4 Channels PCBA

**Gold Plated (ENIG)** 

FPC+FR4

We produce any shape PCBs and PCBA(including flex) from 1 layer to 26 layers with gold plating and any colo