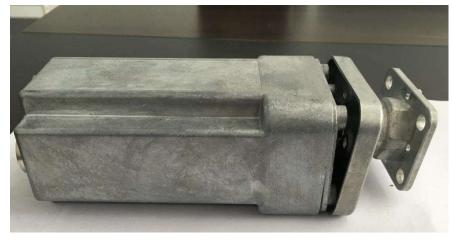

# GDIGA Forging & Steel Casting

-Cold Forging Part -M73 Outer thread -Surface: Grey phosphating -Used for industrial filter

**Steel Casting Head** -188mm OD