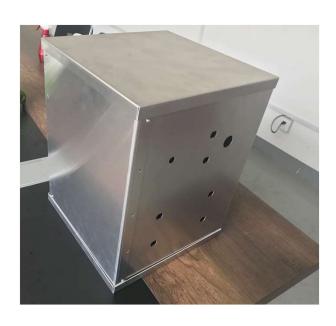

,VSWR 1.15

We can provide customized RF connector, includes N type, 4.3-10, SMA, TNC, 7-16, our connectos can meet your diversified needs, for example, high frequency, Low PIM, low VSWR and Low Insertion Loss



## Camera and LED Strip



**Red Wine Camera** 









**LED Strip For Motorcycle** 

We can provide cameras used on Pad, ATM machine, Red wine machine etc. based on customer's requirements



# GDIGA Telecom Components



8 Leads Screw for Fast Movement(Diameter:6mm)



**Coils Assembly, used for filters** 



Hose Clamp, ID from 10mm-500mm



**5G Antenna Ball(Diameter:91mm)** 



## Bevel/Spur Gear



- -SST Bevel Gear
- -High Precision 0.005mm tolerance
- -Ra 0.3
- -15 teeth



- -Steel spur gear,
- -High Precision 0.005mm tolerance
- -Ra 0.3
- -11 teeth



## **Cabinets**



Telecom Cabinet,60\*40\*40cm



Food Grade Cabinet, 30\*25\*20cm



## Mask Switch



80\*60mm,used for industrial machine



400\*300mm,used for industrial machine



### Main Customers



# Amphenol JABIL











# Why DIGA?



- ☐ One Stop Service
- □ Fast Responsiveness
- □ Competitive Cost





Thank you! jacky.shi@szdiga.com