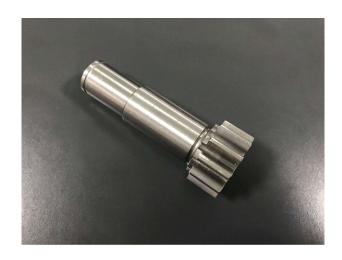

## Bevel/Spur Gear

- -SST Bevel Gear
- -High Precision 0.005mm tolerance
- -Ra 0.3
- -15 teeth

- -Steel spur gear,
- -High Precision 0.005mm tolerance
- -Ra 0.3
- -11 teeth