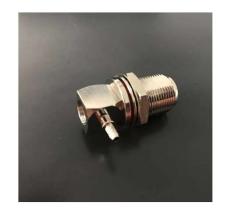

# GDIGA Customized RF-Connectors

**N-F,DC-4G,VSWR 1.15** 

N-Type, DC-4G, 90 degree, VSWR1.15

4.3-10M,DC-4G,167dBc

TNC-F,DC-3G,VSWR 1.15

We can provide customized RF connector, includes N type, 4.3-10, SMA, TNC, 7-16, our connectos can meet your diversified needs, for example, high frequency, Low PIM, low VSWR and Low Insertion Loss