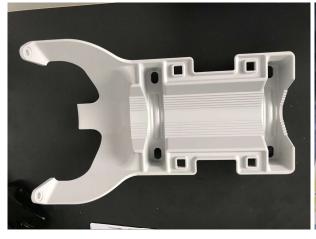

### Machined Parts

- -4 Axis CNC machining
- -Powder Coating
- -Tolerance  $\pm 0.02$ mm

- -PC Material
- -Heat melting screw
- -570\*410\*350mm

- -4 Axis CNC machining
- -Powder Coating
- -Tolerance +0.01mm