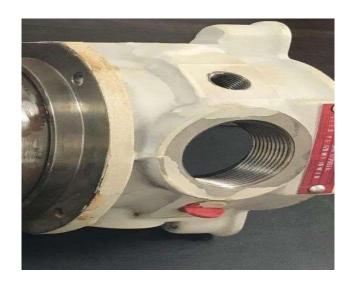

# GDIGA Forging & Steel Casting

-Cold Forging Part -M73 Outer thread -Surface: Grey phosphating -Used for industrial filter

**Steel Casting Head** -188mm OD