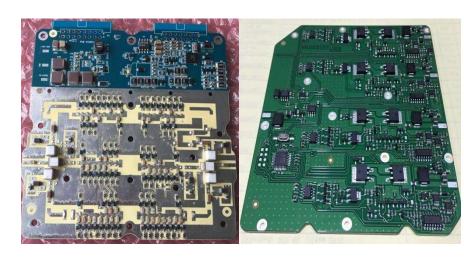

## PCBA&PCB

**Control Board** 

4 Channels PCBA

**Gold Plated (ENIG)** 

FPC+FR4

We produce any shape PCBs and PCBA(including flex) from 1 layer to 26 layers with gold plating and any color solder mask (green, black, blue, white, red etc).