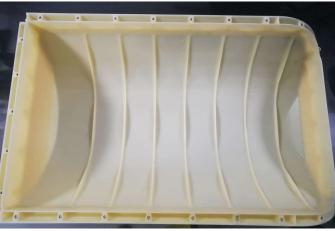

### Plastic Parts

**Antenna FRP** 

Injection with surface

Antenna Radome-(Sabic EXL9330)

PVC Vacuum Forming 700mm\*700mm\*250mm

PCB Support (Bayblend FR1514)

**Mounting Plate** 

We had Injection Machines from 50T to 1600T and can manufacture different Plastics Parts, like ABS, PC, Nylon etc. and Antenna FRP. Usually the lead time of new mold is 3-4weeks.