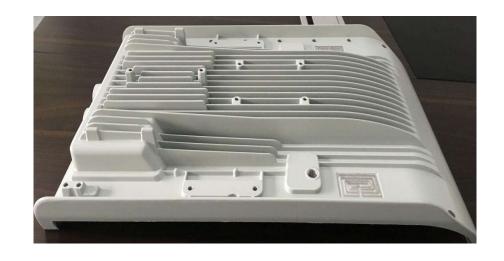

# GDIGA Forging & Steel Casting

-Cold Forging Part -M73 Outer thread -Surface: Grey phosphating -Used for industrial filter

**Steel Casting Head** -188mm OD