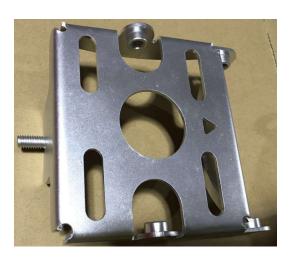

### Machined Parts

- -4 Axis CNC machining
- -Powder Coating
- -Tolerance  $\pm 0.02$ mm

- -PC Material
- -Heat melting screw
- -570\*410\*350mm

- -4 Axis CNC machining
- -Powder Coating
- -Tolerance +0.01mm