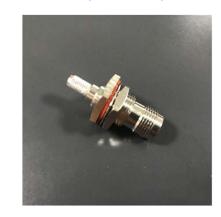

# GDIGA Customized RF-Connectors

**N-F,DC-4G,VSWR 1.15** 

N-Type, DC-4G, 90 degree, VSWR1.15

4.3-10M,DC-4G,167dBc

TNC-F,DC-3G,VSWR 1.15

We can provide customized RF connector, includes N type, 4.3-10, SMA, TNC, 7-16, our connectos can meet your diversified needs, for example, high frequency, Low PIM, low VSWR and Low Insertion Loss