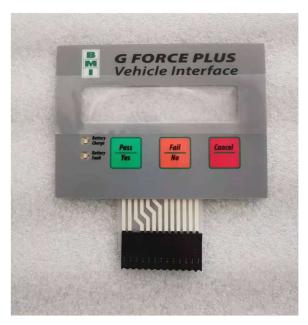

## Mask Switch

80\*60mm,used for industrial machine

400\*300mm,used for industrial machine