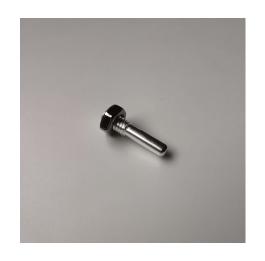

# GDIGA Fasteners and hardware

**Tunning Screw, Ag plated** 

-8 Leads Screw -Fast Movement -(Diameter:6mm)

-Hot Melt Nut **-Used for injection part** 

We can provide any sort of standard or customized fasteners based on customer requirements with different surface treatment, such as zinc, dacromet, silver etc.