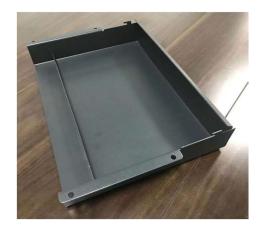

### Sheet Metal Parts

Support plate<br/>Zin plated+Powder coating

0.5mm steel. Tin plated

**Passivation bracket** 

Aluminum plate, Powder coating

**Antenna Mounting Bracket Dacromet+Powder coating** 

**Electrolytic Cleaning Nut Torque≥50NM** 