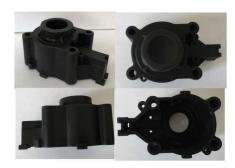

### Machined Parts

- -4 Axis CNC machining
- -Powder Coating
- -Tolerance  $\pm 0.02$ mm

- -PC Material
- -Heat melting screw
- -570\*410\*350mm

- -4 Axis CNC machining
- -Powder Coating
- -Tolerance +0.01mm