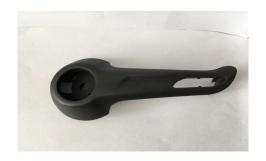

# GDIGA Fasteners and hardware

**Tunning Screw, Ag plated** 

-8 Leads Screw -Fast Movement -(Diameter:6mm)

-Hot Melt Nut **-Used for injection part** 

We can provide any sort of standard or customized fasteners based on customer requirements with different surface treatment, such as zinc, dacromet, silver etc.