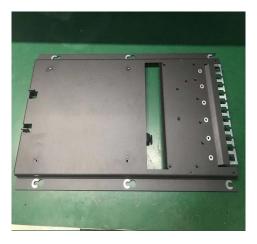

### Sheet Metal Parts

Support plate<br/>Zin plated+Powder coating

0.5mm steel. Tin plated

**Passivation bracket** 

Aluminum plate, Powder coating

**Antenna Mounting Bracket Dacromet+Powder coating** 

**Electrolytic Cleaning Nut Torque≥50NM** 