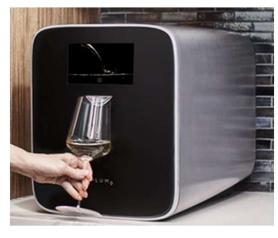

## Camera and LED Strip

**Red Wine Camera** 

**LED Strip For Motorcycle** 

We can provide cameras used on Pad, ATM machine, Red wine machine etc. based on customer's requirements