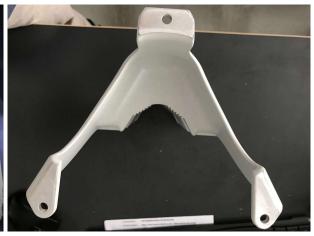

### Sheet Metal Parts

Support plate<br/>Zin plated+Powder coating

0.5mm steel. Tin plated

**Passivation bracket** 

Aluminum plate, Powder coating

**Antenna Mounting Bracket Dacromet+Powder coating** 

**Electrolytic Cleaning Nut Torque≥50NM** 