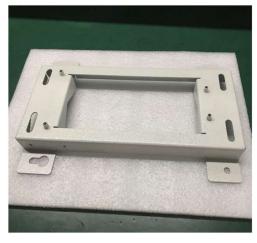

### Sheet Metal Parts

Support plate<br/>Zin plated+Powder coating

0.5mm steel. Tin plated

**Passivation bracket** 

Aluminum plate, Powder coating

**Antenna Mounting Bracket Dacromet+Powder coating** 

**Electrolytic Cleaning Nut Torque≥50NM** 