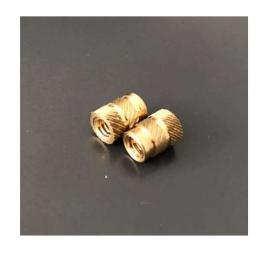

# GDIGA Fasteners and hardware

**Tunning Screw, Ag plated** 

-8 Leads Screw -Fast Movement -(Diameter:6mm)

-Hot Melt Nut **-Used for injection part** 

We can provide any sort of standard or customized fasteners based on customer requirements with different surface treatment, such as zinc, dacromet, silver etc.