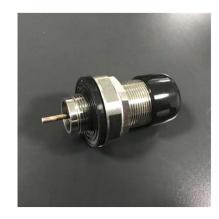

# GDIGA Customized RF-Connectors

**N-F,DC-4G,VSWR 1.15** 

N-Type, DC-4G, 90 degree, VSWR1.15

4.3-10M,DC-4G,167dBc

TNC-F,DC-3G,VSWR 1.15

We can provide customized RF connector, includes N type, 4.3-10, SMA, TNC, 7-16, our connectos can meet your diversified needs, for example, high frequency, Low PIM, low VSWR and Low Insertion Loss