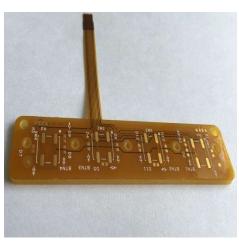

## PCBA&PCB

**Control Board** 

4 Channels PCBA

**Gold Plated (ENIG)** 

FPC+FR4

We produce any shape PCBs and PCBA(including flex) from 1 layer to 26 layers with gold plating and any color solder mask (green, black, blue, white, red etc).