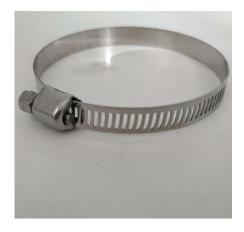

# GDIGA Telecom Components

8 Leads Screw for Fast Movement(Diameter:6mm)

**Coils Assembly, used for filters** 

Hose Clamp, ID from 10mm-500mm

**5G Antenna Ball(Diameter:91mm)** 