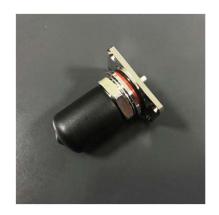

# GDIGA Customized RF-Connectors

**N-F,DC-4G,VSWR 1.15** 

N-Type, DC-4G, 90 degree, VSWR1.15

4.3-10M,DC-4G,167dBc

TNC-F,DC-3G,VSWR 1.15

We can provide customized RF connector, includes N type, 4.3-10, SMA, TNC, 7-16, our connectos can meet your diversified needs, for example, high frequency, Low PIM, low VSWR and Low Insertion Loss