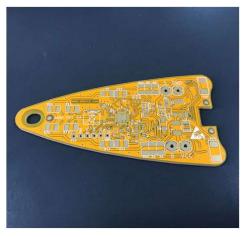

## PCBA&PCB

**Control Board** 

4 Channels PCBA

**Gold Plated (ENIG)** 

FPC+FR4

We produce any shape PCBs and PCBA(including flex) from 1 layer to 26 layers with gold plating and any color solder mask (green, black, blue, white, red etc).