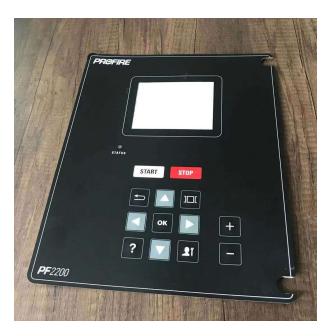

## Mask Switch

80\*60mm,used for industrial machine

400\*300mm,used for industrial machine