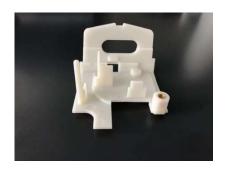

### Machined Parts

- -4 Axis CNC machining
- -Powder Coating
- -Tolerance  $\pm 0.02$ mm

- -PC Material
- -Heat melting screw
- -570\*410\*350mm

- -4 Axis CNC machining
- -Powder Coating
- -Tolerance +0.01mm