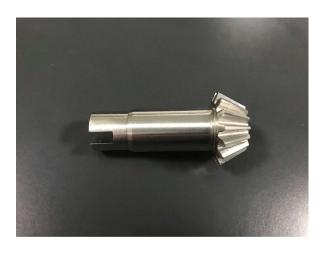

## Bevel/Spur Gear

- -SST Bevel Gear
- -High Precision 0.005mm tolerance
- -Ra 0.3
- -15 teeth

- -Steel spur gear,
- -High Precision 0.005mm tolerance
- -Ra 0.3
- -11 teeth