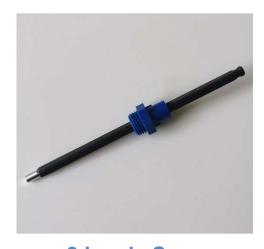

# GDIGA Telecom Components

8 Leads Screw for Fast Movement(Diameter:6mm)

**Coils Assembly, used for filters** 

Hose Clamp, ID from 10mm-500mm

**5G Antenna Ball(Diameter:91mm)** 