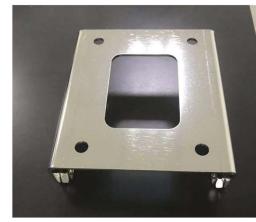

### Machined Parts

- -4 Axis CNC machining
- -Powder Coating
- -Tolerance  $\pm 0.02$ mm

- -PC Material
- -Heat melting screw
- -570\*410\*350mm

- -4 Axis CNC machining
- -Powder Coating
- -Tolerance +0.01mm